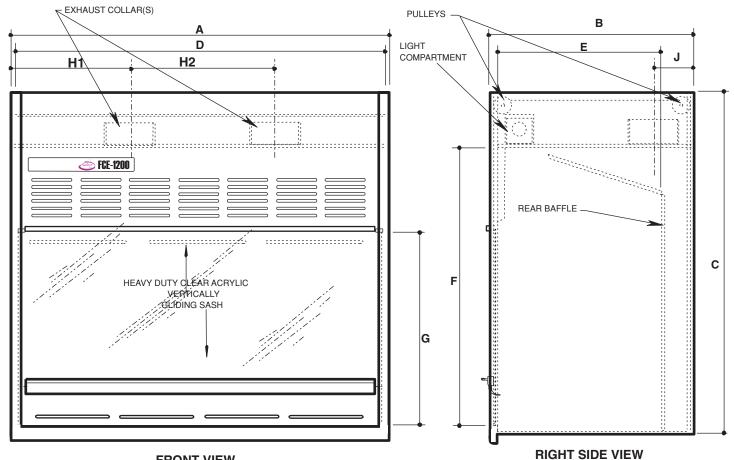

## **FRONT VIEW**

| MODEL NUMBER    |              | A Width         | B Depth         | C Height    | D Internal<br>Width | E Internal Depth | FInternal Height | GFront Opening<br>Height | H1<br>Duct Location | H <sup>2</sup> Duct Location | J Duct Location |
|-----------------|--------------|-----------------|-----------------|-------------|---------------------|------------------|------------------|--------------------------|---------------------|------------------------------|-----------------|
| FCE-1000        | (Nominal 3') | 39.4"<br>1000mm | 29.75"<br>755mm | 59"<br>1500 | 38.4"<br>975mm      | 24.3"<br>617mm   | 44"<br>1117mm    | 35"<br>889mm             | 19.7"<br>500mm      | n/a                          | 9"<br>228mm     |
| FCE-1200        | (Nominal 4') | 47.2"<br>1200mm |                 |             | 46.2"<br>1173mm     |                  |                  |                          | 23.6"<br>600mm      | n/a                          |                 |
| FCE-1500        | (Nominal 5') | 59.2"<br>1500mm |                 |             | 58.2"<br>1478mm     |                  |                  |                          | 29.6"<br>752mm      | n/a                          |                 |
| <b>FCE-1800</b> | (Nominal 6') | 71"<br>1800mm   |                 |             | 70"<br>1778mm       |                  |                  |                          | 26.2"<br>665mm      | 23.3"<br><sup>592mm</sup>    |                 |
| FCE-2500        | (Nominal 8') | 96"<br>2438mm   |                 |             | 95"<br>2413mm       |                  |                  |                          | 28.5"<br>724mm      | <b>39"</b><br>990mm          |                 |